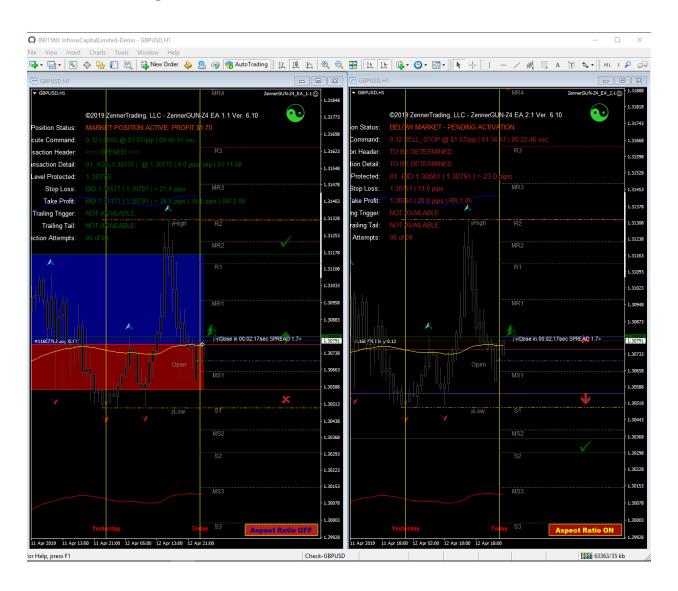

## **AFTER**

# SHORT leg of the HEDGE! Took one LOSS and an OFFSETING PROFIT...

## LONG leg of the HEDGE! Took one DIRECT PROFIT...