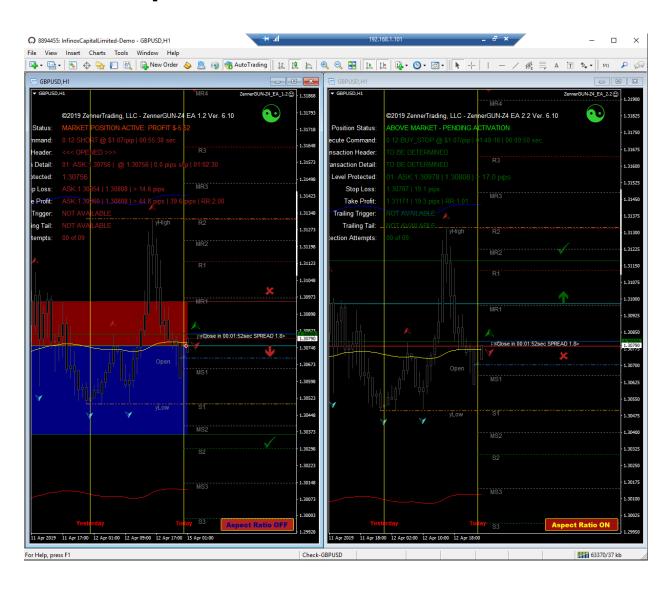

### **BEFORE**

#### **Initial Setup - SHORT LEG of the HEDGE**

### **Initial Setup - LONG LEG of the HEDGE**